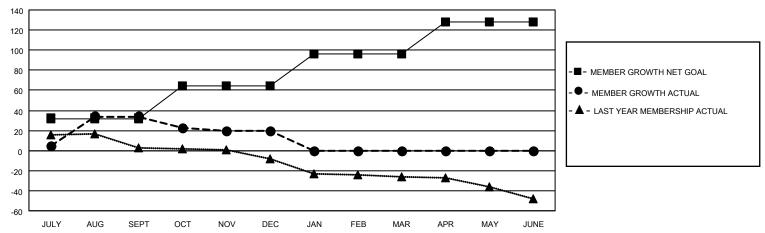

## District 34 C

| Clubs                 |               |           |               | Members               |                       |                         |                                                    |
|-----------------------|---------------|-----------|---------------|-----------------------|-----------------------|-------------------------|----------------------------------------------------|
| RESULTS FOR 2022-2023 |               |           |               | RESULTS FOR 2022-2023 |                       |                         |                                                    |
| QUARTER               | NEW CLUB GOAL | NEW CLUBS | DROPPED CLUBS | QUARTER MEMB          | ER GROWTH NET<br>GOAL | MEMBER GROWTH<br>ACTUAL | DROPPED<br>MEMBERS ACTUAL<br>(including transfers) |
| JULY/AUG/SEPT         | 1             | 2         | 0             | JULY/AUG/SEPT         | 32                    | 60                      | 25                                                 |
| OCT/NOV/DEC           | 0             | 0         | 0             | OCT/NOV/DEC           | 32                    | 23                      | 35                                                 |
| JAN/FEB/MAR           | 0             | 0         | 0             | JAN/FEB/MAR           | 32                    | 0                       | 0                                                  |
| APR/MAY/JUNE          | 0             | 0         | 0             | APR/MAY/JUNE          | 32                    | 0                       | 0                                                  |

#### GOALS AND ACTUAL MEMBERS CUMULATIVE

| DROPPED CLUBS: 0 |    | 20 CLUBS OF 37 ADDED 1 OR<br>MORE NEW MEMBERS | GENDER DISTRIBUTION                |              |  |
|------------------|----|-----------------------------------------------|------------------------------------|--------------|--|
|                  |    | MORE NEW MEMBERS                              | MALE                               | 593 (61.71%) |  |
|                  |    |                                               | FEMALE 367 (38.19%)                |              |  |
| DROPPED MEMBERS  |    |                                               | NON BINARY                         | 1 (0.10%)    |  |
|                  |    |                                               | PREFER NOT TO ANSWER               | 0 (0.00%)    |  |
| DECEASED         | 3  |                                               |                                    |              |  |
| CLUB CANCELLED   | 0  | CLICK HERE FOR CUMULATIVE                     | TOTAL FAMILY UNIT MEMBERS          | 164          |  |
| OTHER            | 57 | MEMBERSHIP DATA                               |                                    |              |  |
| TOTAL            | 60 |                                               | FAMILY MEMBERS PAYING HALF DUES 84 |              |  |
|                  |    |                                               |                                    |              |  |