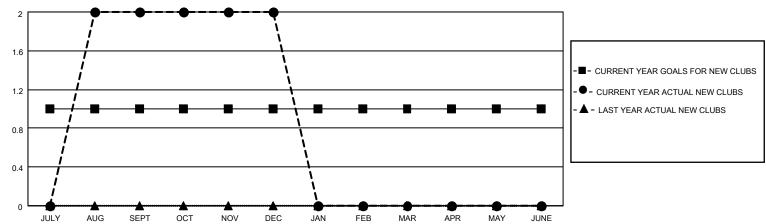

## District 34 C

| Clubs                 |               |           |               | Members               |                       |                         |                                                    |
|-----------------------|---------------|-----------|---------------|-----------------------|-----------------------|-------------------------|----------------------------------------------------|
| RESULTS FOR 2022-2023 |               |           |               | RESULTS FOR 2022-2023 |                       |                         |                                                    |
| QUARTER               | NEW CLUB GOAL | NEW CLUBS | DROPPED CLUBS | QUARTER MEMB          | ER GROWTH NET<br>GOAL | MEMBER GROWTH<br>ACTUAL | DROPPED<br>MEMBERS ACTUAL<br>(including transfers) |
| JULY/AUG/SEPT         | 1             | 2         | 0             | JULY/AUG/SEPT         | 32                    | 60                      | 25                                                 |
| OCT/NOV/DEC           | 0             | 0         | 0             | OCT/NOV/DEC           | 32                    | 23                      | 35                                                 |
| JAN/FEB/MAR           | 0             | 0         | 0             | JAN/FEB/MAR           | 32                    | 0                       | 0                                                  |
| APR/MAY/JUNE          | 0             | 0         | 0             | APR/MAY/JUNE          | 32                    | 0                       | 0                                                  |

#### GOALS AND ACTUAL NEW CLUBS CUMULATIVE